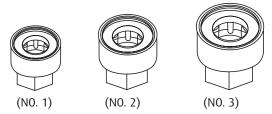

NO.1 DRIVE HEAD RANGE: Ø30-35MM. NO.2 DRIVE HEAD RANGE: Ø35-40MM. NO.3 DRIVE HEAD RANGE: Ø40-45MM.

2. THE TOOL ALLOWS QUICK AND EASY REPLACEMENT OF THE INNER BALL-JOINT ON THE STEERING RACK. REMOVAL OF THE RACK FROM THE BULKHEAD IS NOT NECESSARY.