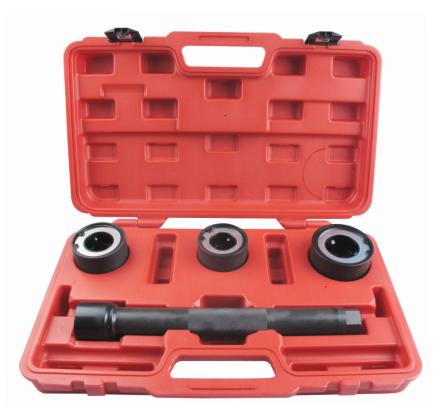

## ART. NO. 820006

OPERATING INSTRUCTIONS: INNER TIE ROD TOOL SET

1. THE TOOL SET ALLOWS A QUICK AND EASY REMOVAL AND REPLACEMENT OF THE INNER STEERING BALL JOINT WITHOUT THE NEED TO DISMANTLE THE STEERING RACK FORM THE BULKHEAD.

NO.1 DRIVE HEAD RANGE: Ø30-35MM. NO.2 DRIVE HEAD RANGE: Ø35-40MM. NO.3 DRIVE HEAD RANGE: Ø40-45MM.

2. THE TOOL ALLOWS QUICK AND EASY REPLACEMENT OF THE INNER BALL-JOINT ON THE STEERING RACK. REMOVAL OF THE RACK FROM THE BULKHEAD IS NOT NECESSARY.