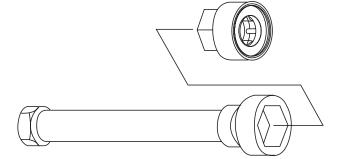

3. FIT THE APPROPRIATE LOCKING TOOL TO THE EXPOSED USING THE SPECIAL SOCKET UNDO THE BALL JOINT OF THE RACK STEERING RACK SIMULTANEOUS LOCKING THE RACK USING THE CHOSEN LOCKING TOOL. AFTER THE REMOVAL OF THE BALL JOINT IT IS NOW POSSIBLE TO REPLACE THE SEALING RING IN RACK HOUSING.